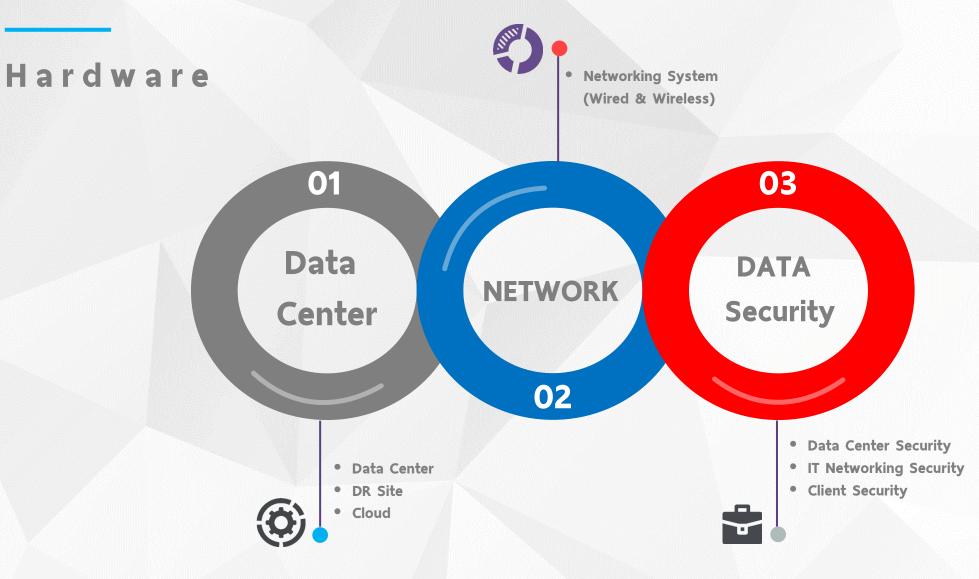

-

-

National Broadcasting and Telecommunications Commission

- Networking System (Wired and Wireless), IT Network Security
- Storage Consolidation
- ERP Suite (SAP)
  - E-Office / Internet / Intranet / e-Mail / Full Text Search Engine
- Data Warehouse & Business Intelligence
- Enterprise Knowledge Management & E-Learning
- Geographic Information System
- Enterprise Service Bus
- Training Center & AV Systems