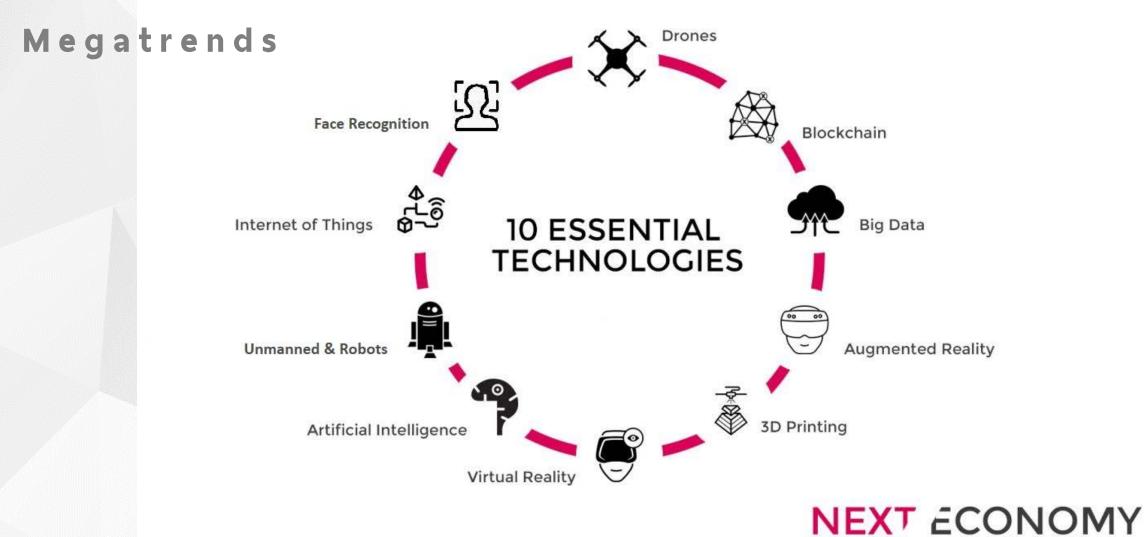

# **Digital Transformation**

Creating new business models where digital meets physical

# Why we need to transform?

"Businesses that digitally transform will be able to connect more closely with customers, speed up the pace of innovation and, as a result, claim a greater share of profit in their sectors. Today digitally transformed companies have an edge; tomorrow, only digital businesses will succeed."